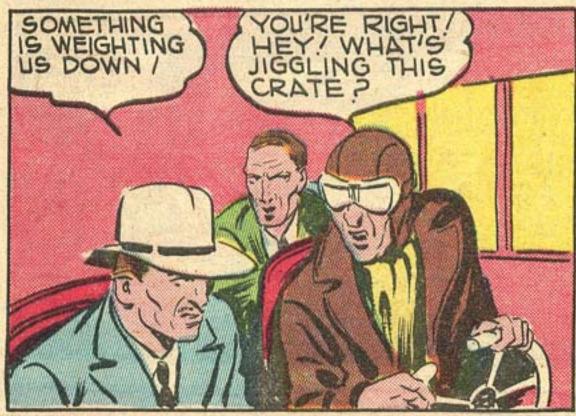

FEET!

LAND OF CALIFORNIA!

TWO ITALIAN SPIES WAY-LAID LOOP LOGAN AND TOGGED HIM - BOUND AND WEIGHTED-INTO THE WATERS OF THE NILE.. BUT LOGAN'S FAITHFUL SERVANT, CLATRA, DOVE TO LIE RESCUE.. NOW, JUST AS THE SPIES ARE ABOUT TO TAKE OFF IN THEIR SEAPLANE, LOOP AND CLATRA APPROACH THROUGH THE WATER!